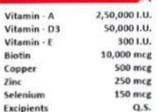

#### Composition : Each 5 ml Contains

#### DOSAGES:

Large Animals : 5-10 ml Daily Small Animals : 1-2 ml Daily

#### Presentation 🦟

100 ml, 250 ml, 500 ml, 1 Ltr Pack