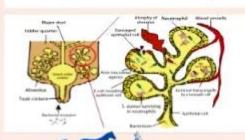

# TEAT FLOW Injection

(HOMEOPATHIC FORMULATION)

The Extent of efficacy of Homeopathic treatment in chronic fibrosed mastitic Bovines

### **BENEFITS**

- Helps to develop udder health & maintain the integrity of udder tissues.
- Provides faster recovery in advance clinical mastitis, chronic fibrosis and tumor
- Effective in bloody milk, clots and oedema of udder, throbbing redness, streaks radiate from teat, swollen, hard and red udder
- Highly effective in painful, hard and stone like teats, tumors, pre and post parturient fibrosis in teats
- Reduces the number of somatic cell count in milk & improves the milk quality

#### DOSAGES:

Cattle & Buffalo : 10 ml. per day For 5 To 7 Days Deep Im Rout Only Sheep & Goat:

3 to 5 ml. per day for 5 to 7 days by deep IM rout only Presentation:

5 X 10 ml Vial