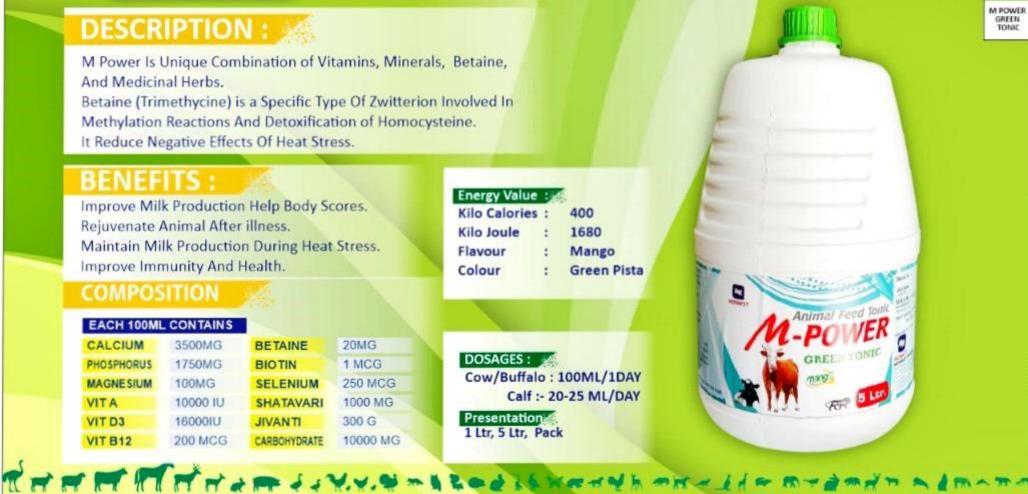

# **DESCRIPTION:**

M Power Is Unique Combination of Vitamins, Minerals, Betaine, And Medicinal Herbs.

Betaine (Trimethycine) is a Specific Type Of Zwitterion Involved In Methylation Reactions And Detoxification of Homocysteine. It Reduce Negative Effects Of Heat Stress.

#### EACH 100ML CONTAINS

| CALCIUM    | 3500MG   | BETAINE      | 20MG     |
|------------|----------|--------------|----------|
| PHOSPHORUS | 1750MG   | BIOTIN       | 1 MCG    |
| MAGNESIUM  | 100MG    | SELENIUM     | 250 MCG  |
| VITA       | 10000 IU | SHATAVARI    | 1000 MG  |
| VIT D3     | 16000IU  | JIVANTI      | 300 G    |
| VIT B12    | 200 MCG  | CARBOHYDRATE | 10000 MG |

#### Energy Value :

Kilo Calories: 400 Kilo Joule 1680 Flavour Mango Colour Green Pista

#### DOSAGES: M

Cow/Buffalo: 100ML/1DAY Calf :- 20-25 ML/DAY

#### Presentation 1 Ltr, 5 Ltr, Pack