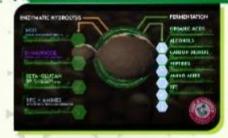

# DESCRIPTION:

A-max<sup>™</sup> scp (Soluble Concentrated Powder Yeast Culture Is a Highly Concentrated Preparation Of Proven Strain Of Saccharomyces Cerevisiae Yeast Grown On a Media Of Sucrose Cane Molosses And Dried Brewers Yeast.

A-max™scp Yeast Culture Provides A Boost In Rumen Fermentation, Production And Feed Efficiency, While Mitigating The Effects Of Heat Stress.

A-max<sup>™</sup>scp Helped to Improve Digestibility of Dry Matter ADF, NDF, And NON Structural Carbohydrates.

# **BENEFITS:**

- A-max<sup>™</sup><sub>scp</sub> Supports Optimal Rumen Fermentation And Digestion
- A-max<sup>™</sup><sub>scp</sub> Maintains Consistent Milk Production And Milk Quality Even When Heat And Humidity Rise

Composition: Yeast Culture, Crude Protein, Crude Fat, Crude Fibre, & Minerals